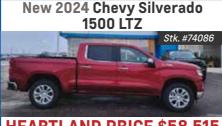

#### *NEW INVENTORY*

New 2024 Chevy Silverado 1500 LTZ

PLUS AN ADDITIONAL \$2,750 OFF!

**New 2024 Chevy Corvette** Stingray 2LT

**HEARTLAND PRICE \$58.515** PLUS AN ADDITIONAL \$2,750 OFF!

lot available with special financing, lease and some ot. offers. Must take new retail delivery by 04/30/2024.