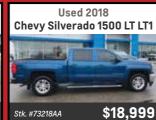

400.00 |  |  |  |  |
| 40' x 60' x 12'\$ | 65,750.00 |  |  |  |  |

PRICES SUBJECT TO CHANGE WITHOUT NOTICE Above Prices Includes Estimated Labor, Concrete and Materials, (Including Tax). Some exclusions apply

Let us recommend reputable independent contractors to construct your building on your site.



#### **MERICKEL LUMBER & DESIGN CENTER**

M-F 7:30-5 • Sat. 7:30-12 • Hwy. 10 West • Wadena, MN 56482 www.MerickelLumber.com





#### *NEW INVENTORY*

New 2024 Chevy Silverado 1500 LTZ



PLUS AN ADDITIONAL \$2,750 OFF!

**New 2024 Chevy Corvette** Stingray 2LT



**HEARTLAND PRICE \$58.515** PLUS AN ADDITIONAL \$2,750 OFF!

lot available with special financing, lease and some ot. offers. Must take new retail delivery by 04/30/2024.



#### **USED INVENTORY**

Stk. #74200



Stk. #64004





\$47,095







### Position: Load Researcher Location: Fergus Falls, MN - with potential for hybrid

#### **Description:**

At Otter Tail Power (OTP), our employees help us to serve the communities we support by producing reliable, affordable, and environmentally responsible electricity. Our employees' impact can take many forms. In this role, the Load Researcher will develop and analyze load research data and sample designs to help our company assign costs and develop rates for our customers.

Some examples of those activities will include:

- · Collaborate with determining appropriate sample selection procedures for classes of customers to be sampled. This will include emerging electro technologies, such as, electric vehicle charging and battery storage.
- Develop and determine a st