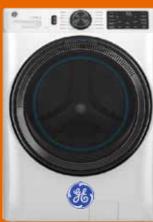

# **APPLIANCES**

**18CF TOP FREEZER REFRIGERATOR WHITE SALE \$659.99** WAS \$899.99

**5.0CF FRONT LOAD WASHER WHITE SALE \$849.99** 

MAYTAG

**4.7CF PET PRO TOP** 

**LOAD WASHER WHITE** 

**SALE \$699.99** 

WAS \$1,199.99